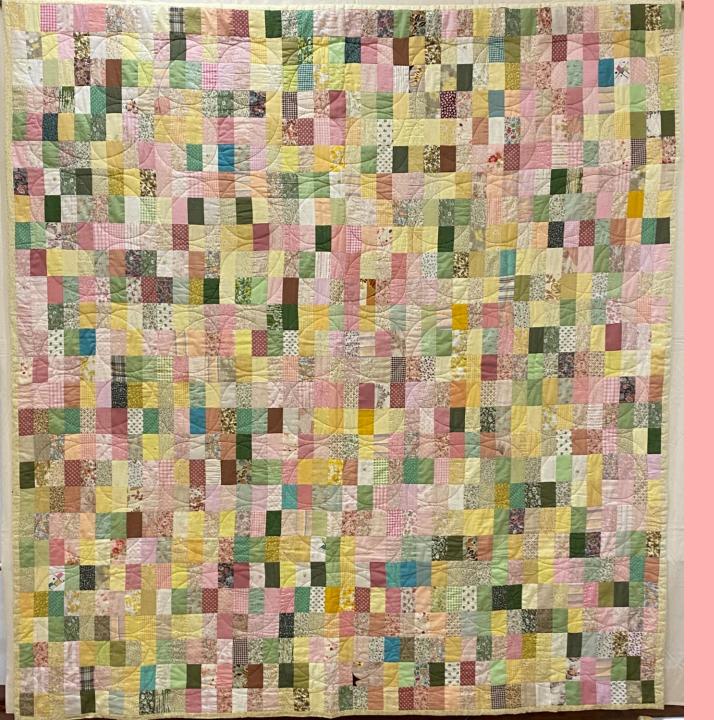

## SOMETHING OLD SOMETHING NEW 1992-1994 Machine Pieced Hand Quilted

RAJAH 2020 Machine Pieced Hand Quilted

MICHAELMAS DAISY 2005

Quilt for my sister using

Jan Mullen's circle technique

YELLOW ROSES 2010
Hand Applique
Machine Pieced
Hand Quilted