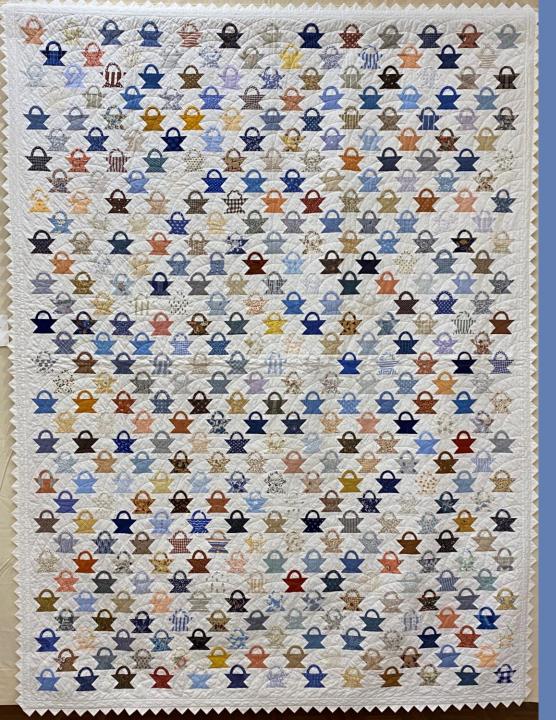

REMINISCENCE 1984-2009

Baskets Charm Quilt

Hand Pieced

Quilted by Susie Padfield

FLOWER STAR 1986 Quilt for my Mother

BIRDS IN THE AIR 1998-2008
Feathered Star – Own Pattern
Runner-Up Best of Show
Hand Pieced
Hand Quilted