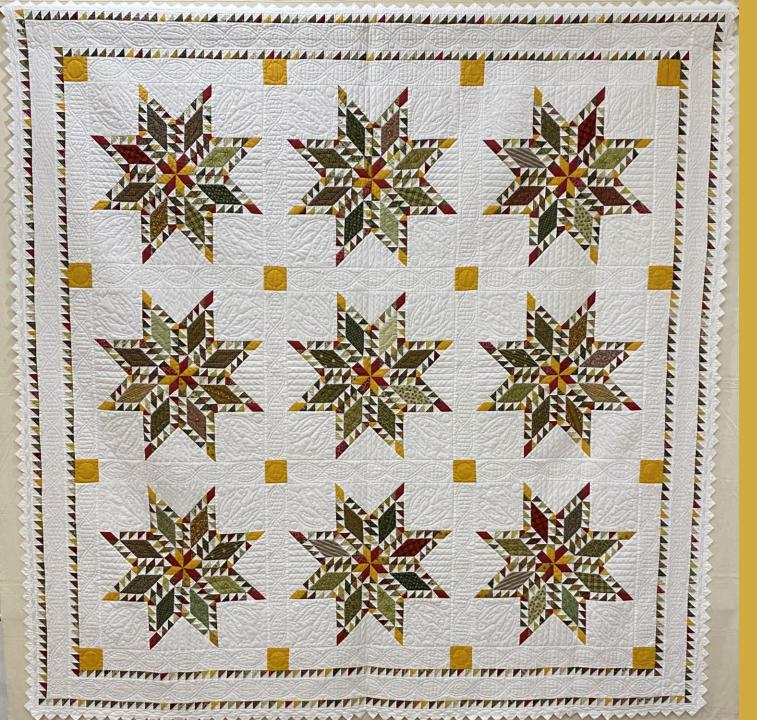

REMINISCENCE 1984-2009

Baskets Charm Quilt

Hand Pieced

Quilted by Susie Padfield

FLOWER STAR 1986 Quilt for my Mother

BIRDS IN THE AIR 1998-2008
Feathered Star – Own Pattern
Runner-Up Best of Show
Hand Pieced
Hand Quilted