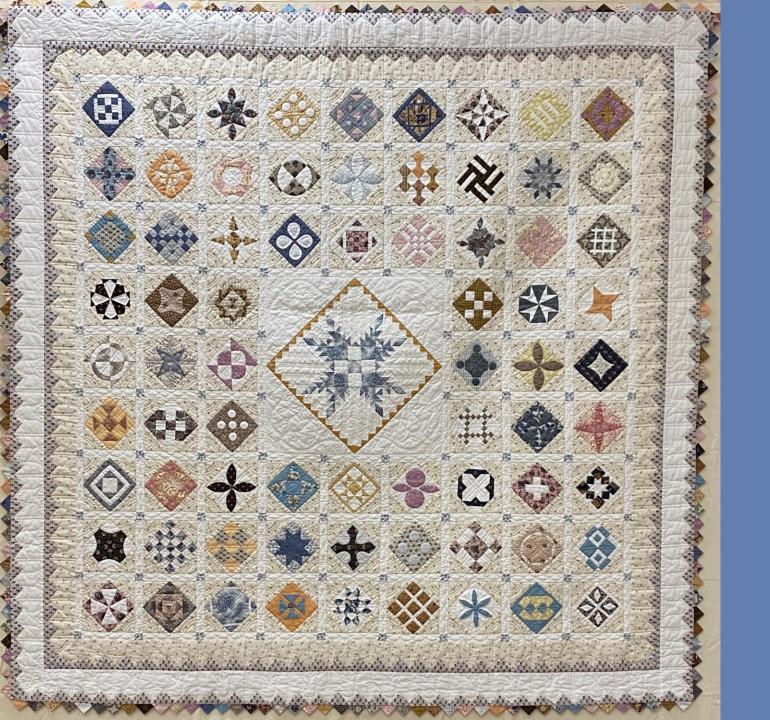

REMINISCENCE 1984-2009

Baskets Charm Quilt

Hand Pieced

Quilted by Susie Padfield

FLOWER STAR 1986 Quilt for my Mother

BIRDS IN THE AIR 1998-2008
Feathered Star – Own Pattern
Runner-Up Best of Show
Hand Pieced
Hand Quilted