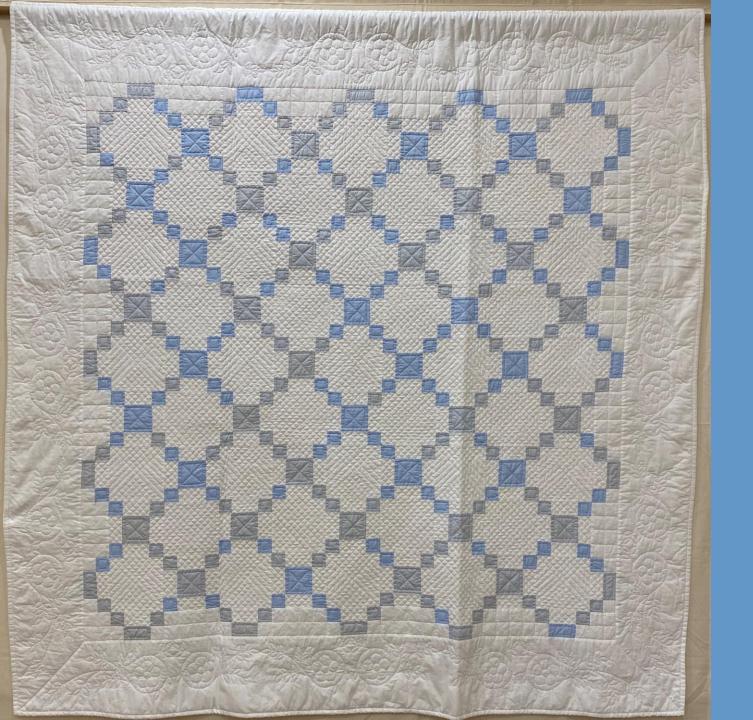

Machine Pieced

Quilted with Flower Names by
Susie Padfield

BLUE STAR 2000 Hand Beaded Hand Pieced Hand Quilted

SIMPLY PEACEFUL 1989-1997

English Pieced

Hand Quilted

**MINATURES** 

**MINATURES** 