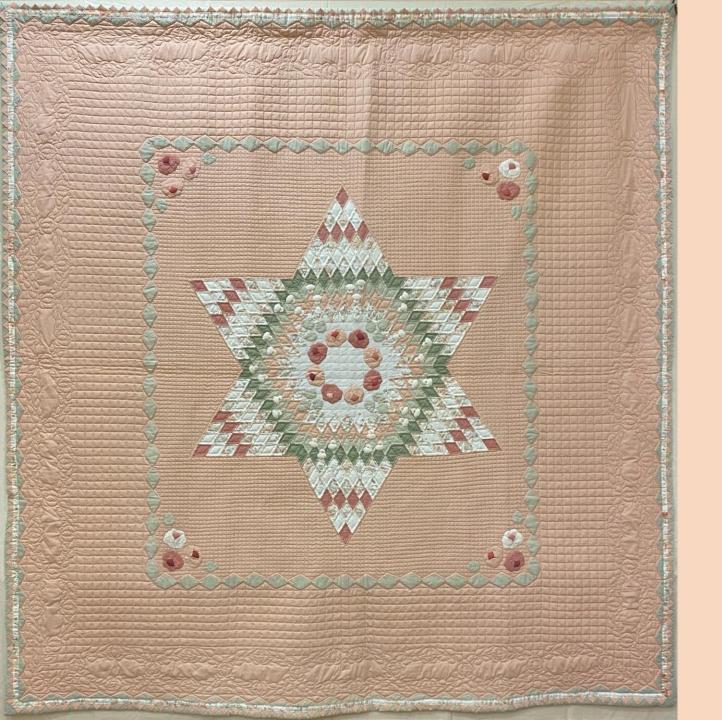

REMINISCENCE 1984-2009

Baskets Charm Quilt

Hand Pieced

Quilted by Susie Padfield

FLOWER STAR 1986 Quilt for my Mother

BIRDS IN THE AIR 1998-2008
Feathered Star – Own Pattern
Runner-Up Best of Show
Hand Pieced
Hand Quilted