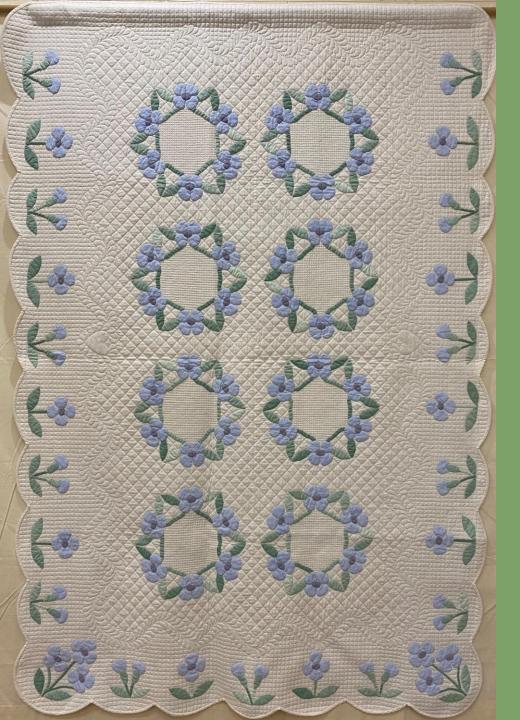

## SOMETHING OLD SOMETHING NEW 1992-1994 Machine Pieced Hand Quilted

RAJAH 2020 Machine Pieced Hand Quilted

MICHAELMAS DAISY 2005

Quilt for my sister using

Jan Mullen's circle technique

YELLOW ROSES 2010
Hand Applique
Machine Pieced
Hand Quilted