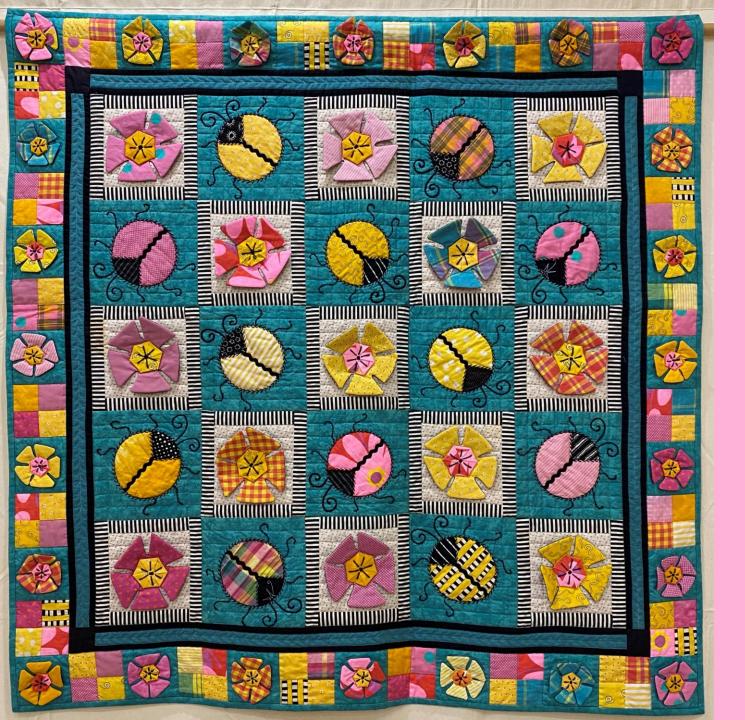

Machine Pieced

Hand Quilted

BUGATTACK 2004
Helen Hunter Workshop
Hand Applique
Machine Pieced
Machine Quilted